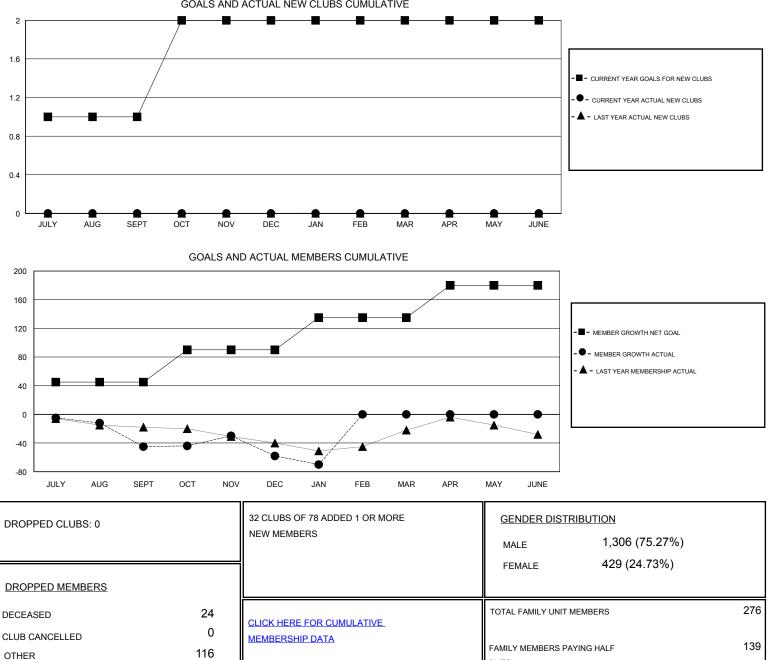

## District N 1

Results as of: 1/31/2020

| GMT:                           | LOCATION PRINCE EDWARD ISLAND |   |   |                                 |    |    | GMT CA |
|--------------------------------|-------------------------------|---|---|---------------------------------|----|----|--------|
| Clubs<br>RESULTS FOR 2019-2020 |                               |   |   | Members   RESULTS FOR 2019-2020 |    |    |        |
|                                |                               |   |   |                                 |    |    |        |
| IULY/AUG/SEPT                  | 1                             | 0 | 0 | JULY/AUG/SEPT                   | 45 | 19 | 58     |
| DCT/NOV/DEC                    | 1                             | 0 | 0 | OCT/NOV/DEC                     | 45 | 50 | 57     |
| AN/FEB/MAR                     | 0                             | 0 | 0 | JAN/FEB/MAR                     | 45 | 15 | 25     |
| APR/MAY/JUNE                   | 0                             | 0 | 0 | APR/MAY/JUNE                    | 45 | 0  | 0      |